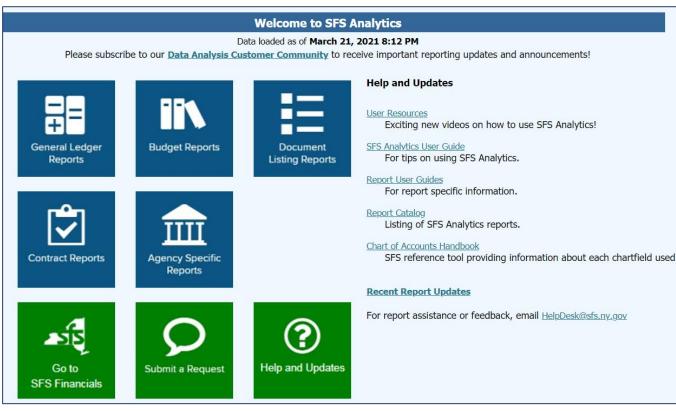

### **SFS Analytics**

- A powerful and flexible interactive reporting tool, to assist agencies with reporting and data analysis needs
- Accessible from the SFS Homepage, through the SFS Analytics tile for users provisioned the SFS Analytics (NYF\_AGY\_SFS\_ANALYTICS) functional role
- Data is sourced from the SFS Production environment as of the close of business one day prior
- Landing page provides quick access to:
  - Different types of reports
  - User Resources and Guides
  - Report Catalog

SFS Analytics landing page