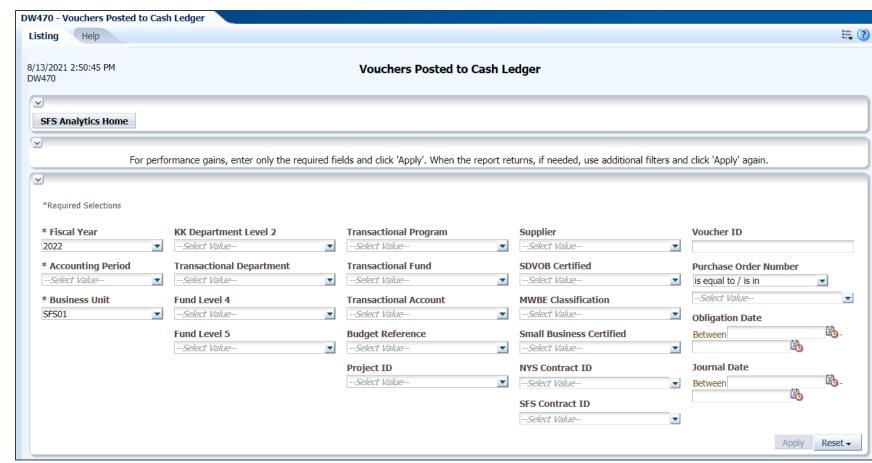

# DW470 – Vouchers Posted to Cash Ledger

### DW470 – Vouchers Posted to Cash Ledger

- Available under the Document Listing Reports section of SFS Analytics
- Used to view all vouchers that have posted to the cash ledger for the selected accounting period
- The Journal Date represents the date of disbursements
- There is also the ability to drill down to initiating documents

Report User Guide available on the Help tab