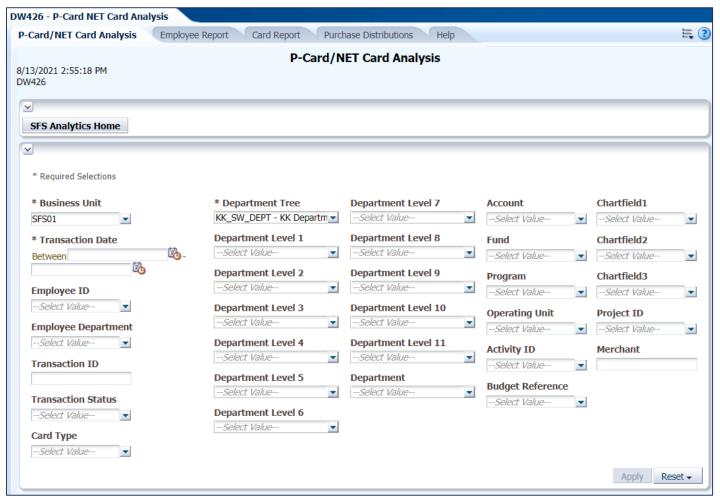

## **DW426 – P-Card/NET Card Analysis**

#### **DW426 – P-Card/NET Card Analysis**

- New report added in April 2021
- Available under the **Document Listing Reports** section of SFS
  Analytics
- Used to view PCard and NET Card information in a variety of ways including by employee, by card, and by timeframe
- Report User Guide available on the Help tab