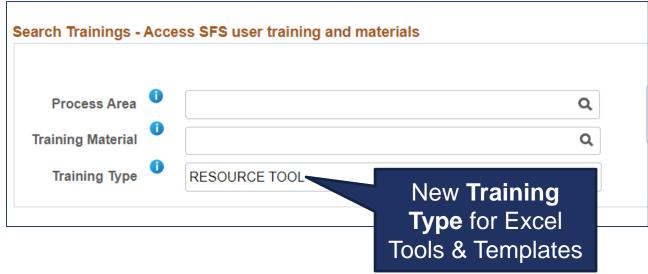

# Now Available in SFS Coach – Excel Tools & Templates

- Excel tools and templates currently published on SFSSecure are now available directly in SFS Coach.
  - This includes Excel-to-Cls, Excel Uploads, and Excel Templates.
- These tools and templates are all associated with the new Training Type of Resource Tool.
- These resources will transition exclusively to SFS Coach in January 2022.