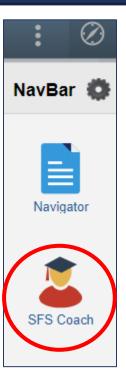

## SFS Coach – Available from Anywhere in SFS

Or, click the NavBar to access Coach from any page in SFS.