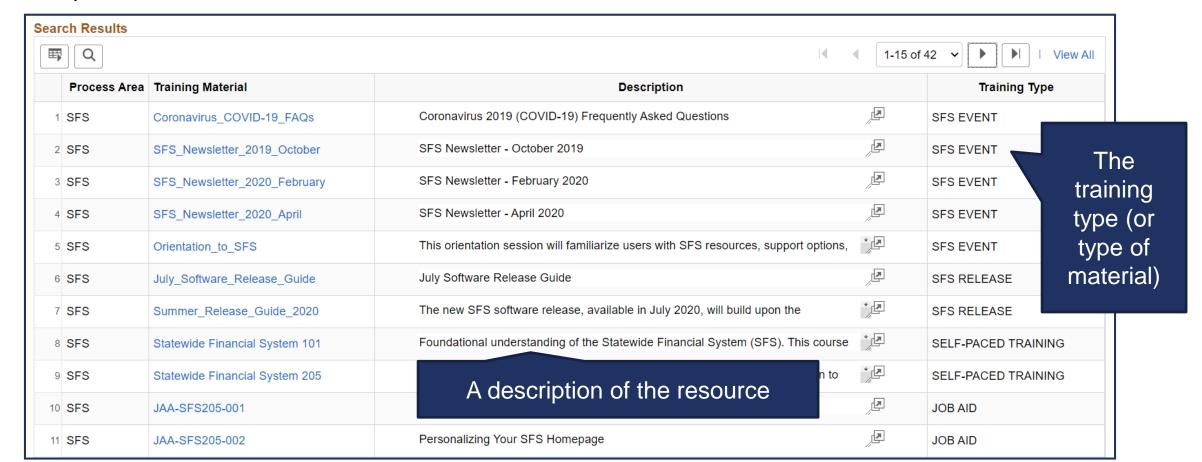

#### SFS Coach – A Multimedia Resource

- Did you know that SFS Coach includes job aids, training videos, PowerPoint presentations, reference materials, and Report and Query guides?
- Once you search, keep an eye on the training type, as well as the description for detailed information about that particular resource.