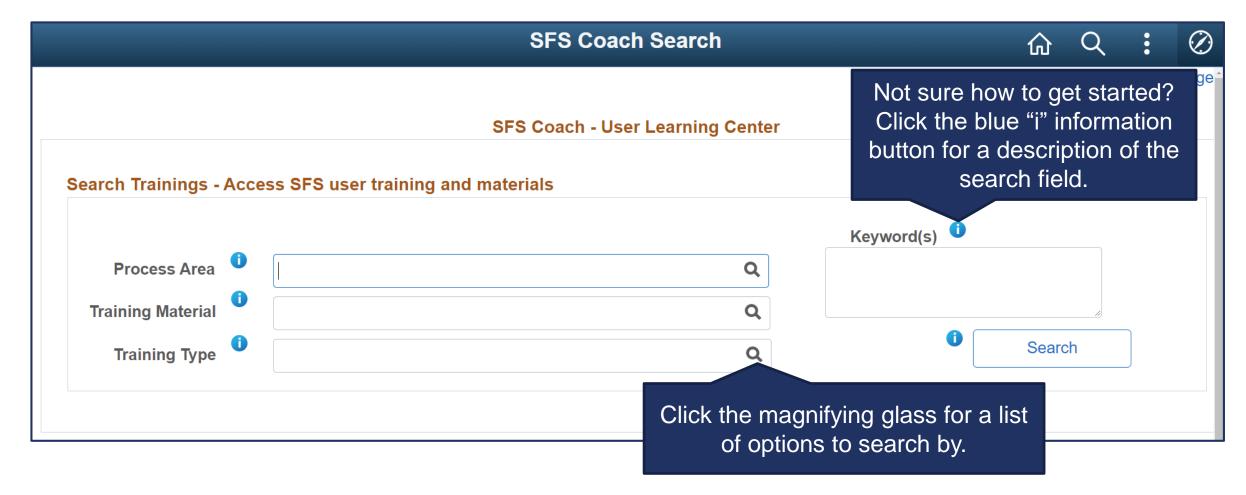

# **SFS Coach**

Help When You Need It

#### SFS Coach – Overview

- SFS Coach contains the core, foundational training for new and experienced SFS users.
- SFS Coach is available to all individuals with an SFS agency portal login.
- Train while you work:
  - Keep SFS Coach open in a separate tab while you continue your work in SFS.
- The SFS Coach repository includes over 1000 topics and materials.





## SFS Coach – Available from Anywhere in SFS



Or, click the NavBar to access Coach from any page in SFS.





## SFS Coach – Search Page





#### SFS Coach – A Multimedia Resource

- Did you know that SFS Coach includes job aids, training videos, PowerPoint presentations, reference materials, and Report and Query guides?
- Once you search, keep an eye on the training type, as well as the description for detailed information about that particular resource.



# Now Available in SFS Coach – Excel Tools & Templates

- Excel tools and templates currently published on SFSSecure are now available directly in SFS Coach.
  - This includes Excel-to-Cls, Excel Uploads, and Excel Templates.
- These tools and templates are all associated with the new Training Type of Resource Tool.
- These resources will transition exclusively to SFS Coach in January 2022.







## **SFS Coach Demonstration**

### **Questions and Answers**