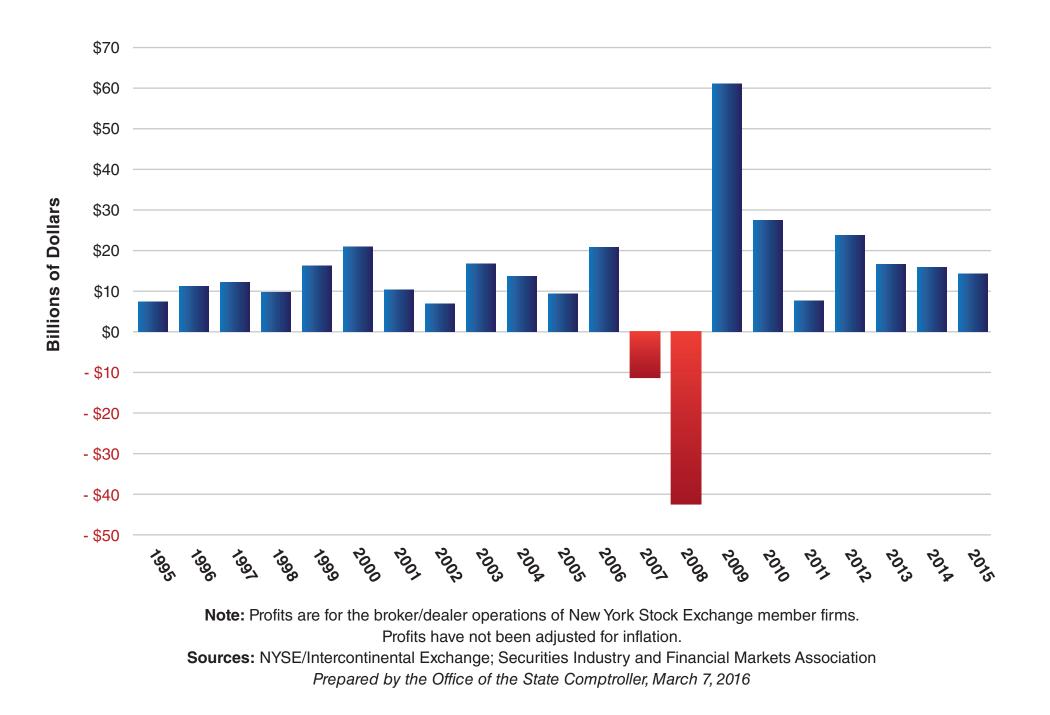

## **Securities Industry Profits**

| Year | \$ Billions | <b>Note:</b> Profits are for the broker/dealer operations of                                                      |
|------|-------------|-------------------------------------------------------------------------------------------------------------------|
| 1995 | 7.4         | New York Stock Exchange<br>member firms. Profits have<br>not been adjusted for<br>inflation.                      |
| 1996 | 11.3        |                                                                                                                   |
| 1997 | 12.2        |                                                                                                                   |
| 1998 | 9.8         |                                                                                                                   |
| 1999 | 16.3        | <b>Sources:</b><br>NYSE/Intercontinental<br>Exchange; Securities<br>Industry and Financial<br>Markets Association |
| 2000 | 21.0        |                                                                                                                   |
| 2001 | 10.4        |                                                                                                                   |
| 2002 | 6.9         |                                                                                                                   |
| 2003 | 16.8        |                                                                                                                   |
| 2004 | 13.7        |                                                                                                                   |
| 2005 | 9.4         | Prepared by the Office of                                                                                         |
| 2006 | 20.9        | the State Comptroller,                                                                                            |
| 2007 | -11.3       | March 7, 2016                                                                                                     |
| 2008 | -42.6       |                                                                                                                   |
| 2009 | 61.4        |                                                                                                                   |
| 2010 | 27.6        |                                                                                                                   |
| 2011 | 7.7         |                                                                                                                   |
| 2012 | 23.9        |                                                                                                                   |
| 2013 | 16.7        |                                                                                                                   |
| 2014 | 16.0        |                                                                                                                   |
| 2015 | 14.3        |                                                                                                                   |