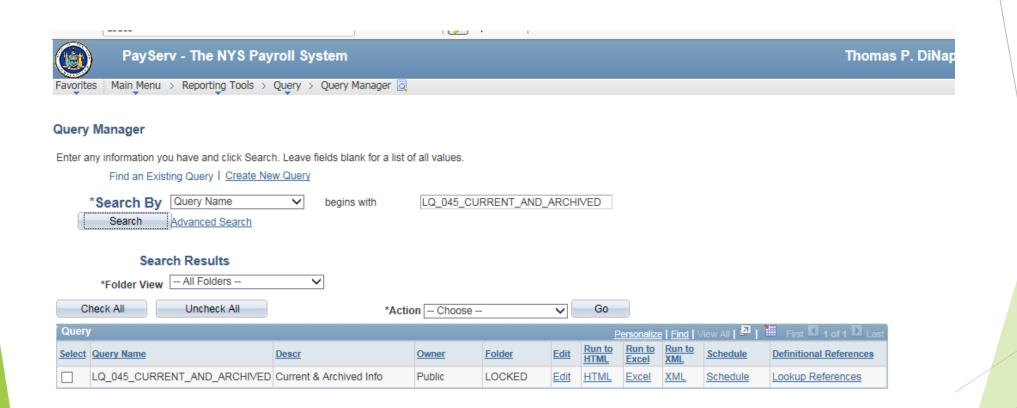

#### **Query Manager**

Enter any information you have and click Search. Leave fields blank for a list of all values.

Find an Existing Query | Create New Query

| *Search By | Query Name     | ~ | begins with | _Q_045_CURRENT_AND_ARCHIVED × |
|------------|----------------|---|-------------|-------------------------------|
| Coarch     | Advanced Ocean |   |             |                               |