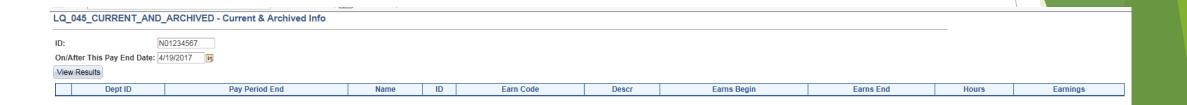

#### Run the Query!

- I selected the option to run the query to Excel
- Enter the NYS Empl ID for the employee you need to look up.
- Chose the pay period end date that you would like to pull for this query.
  - REMEMBER: This query will pull all payment information on and after the pay period end date that you select.
- Select "View Results"