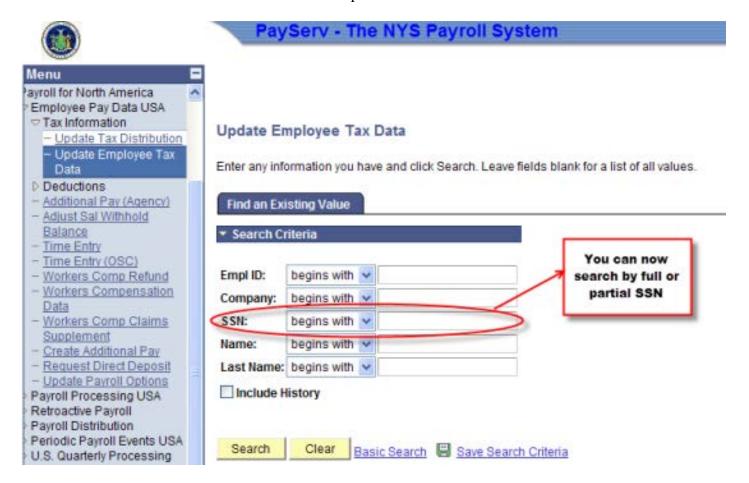

## Searching in the Employee Tax Data Page

As a result of the PayServ EMPLID conversion to a non-SSN based EMPLID, new search procedures are provided for the Employee Tax Data page:

To search for an individual using the Employee Tax Data Page:

- 1. Navigate to the Payroll for North America > Employee Pay Data USA > Tax Information > Update Employee Tax Data search page
- 2. On the **Employee Tax Data** page enter the search fields that are available. Note that the **SSN** has been added as a search field. Enter a full or partial SSN to retrieve a record.