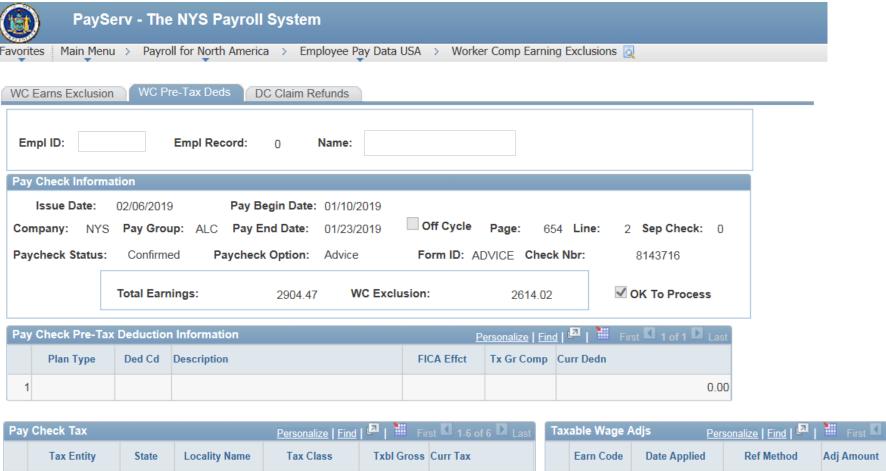

Return to Search

Save

| PayS                 | erv - The NYS      | Payroll System               |                |                    |                             |  |
|----------------------|--------------------|------------------------------|----------------|--------------------|-----------------------------|--|
| Favorites   Main Men | u > Payroll for No | rth America > Employee Pay D | ata USA > Work | er Comp Earning    | Exclusions 🧕                |  |
| WC Earns Exclusion   | n WC Pre-Tax D     | eds DC Claim Refunds         |                |                    |                             |  |
| Empl ID:             | Empl R             | ecord: 0 Name:               |                |                    |                             |  |
| Pay Check Inform     | ation              |                              |                |                    |                             |  |
| Issue Date:          | 02/06/2019         | Pay Begin Date: 01/10/2019   |                |                    |                             |  |
| Company: NYS         | Pay Group: AL      | Pay End Date: 01/23/2019     | Off Cycle      | <b>Page:</b> 654   | Line: 2 Sep Check: 0        |  |
| Paycheck Status:     | Confirmed          | Paycheck Option: Advice      | Form ID: A     | DVICE Check        | <b>Nbr:</b> 8143716         |  |
|                      | Total Earnings:    | 2904.47 WC E                 | xclusion:      | 2614.02            | ✓ OK To Process             |  |
| Pay Check Pre-Ta     | x Deduction Inform | ation                        | ļ.             | Personalize   Find | 🛂   🛗 First 🚺 1 of 1 🖸 Last |  |
| Plan Type            | Ded Cd Descript    | ion                          | FICA Effct     | Tx Gr Comp         | Curr Dedn                   |  |